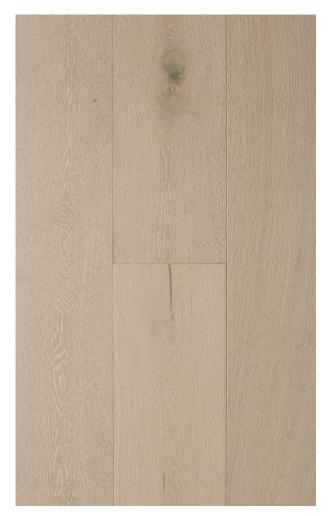

## **PRODUCT DESCRIPTION**

Vernazza's wear layer is constructed from 3mm solid European White Oak Hardwood and its core is comprised of layers of plywood. Straight Plank flooring is one of the most sought after hardwood choices in the US. All of these layers combined result in a 5/8" total plank thickness and each plank measuring 7-1/2" in width.

With flooring manufactured by ADM, you can set up the ageless look of European White Oak engineered hardwood flooring by implementing your own design expertise to the color and finish. ADM Flooring collections provide customers with a product perfectly made for their home and budget. Vernazza guarantees an economical choice within our ABCD (Character) grade. We assure you that it will give a modern feel to your current or upcoming renovation with its classic Light European White Oak color and style combination.

Each box of Vernazza contains 23.31 square feet of engineered hardwood. It has Wire Brushed surface texture and the planks are Random Up to 73" (Most pieces are 73") long. Our flooring is constructed from layers ofplywood, topped with a solid European White Oak veneer.

## **PRODUCT DESIGN AND SPECIFICATIONS**

| Bevel:                | Micro               | Plank Connection: | Tongue and Groove                      |
|-----------------------|---------------------|-------------------|----------------------------------------|
| Collection:           | Pavia               | Plank Length:     | Random Up to 6ft (Most pieces are 6ft) |
| Color:                | Light               | Plank Thickness:  | 5/8"                                   |
| Construction:         | Engineered Hardwood | Plank Width:      | 7-1/2"                                 |
| Finish:               | UV Lacquer          | Sq.ft per Box:    | 23.31                                  |
| Grade:                | ABCD (Character)    | Texture:          | Wire Brushed                           |
| Installation Pattern: | Straight Plank      | Wear Layer:       | 4mm                                    |
| Janka Rating:         | 1360                | Wood Species:     | European White Oak                     |