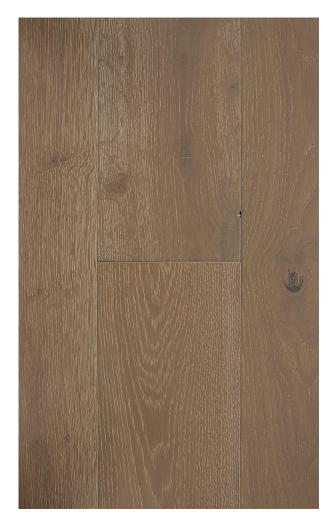

## **VOLCANO GREY**

## PRODUCT DESCRIPTION

Volcano Grey's wear layer is constructed from 4mm solid European White Oak Hardwood and its core is comprised of layers of plywood. Straight Plank flooring is one of the most sought after hardwood choices in the US. All of these layers combined result in a 5/8" total plank thickness and each plank measuring 7-1/2" in width.

With flooring manufactured by ADM, you can set up the ageless look of European White Oak engineered hardwood flooring by implementing your own design expertise to the color and finish. ADM Flooring collections provide customers with a product perfectly made for their home and budget. Volcano Grey guarantees an economical choice within our ABCD (Character) grade. We assure you that it will give a modern feel to your current or upcoming renovation with its classic Natural European White Oak color and style combination.

Each box of Volcano Grey contains 22.71 square feet of engineered hardwood. It has Wire Brushed surface texture and the planks are Random up to 6ft (Most pieces are 6ft) long. Our flooring is constructed from layers ofplywood, topped with a solid European White Oak veneer.