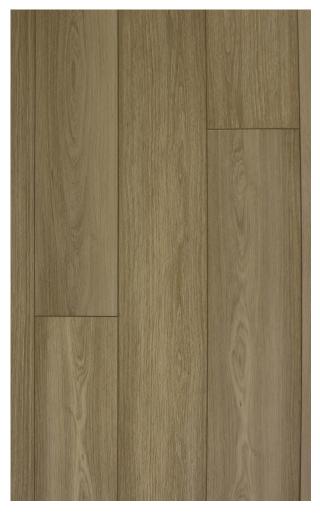

## **BRAMARE (LVP)**

Benevento Collection

## PRODUCT DESCRIPTION

With flooring manufactured by ADM Flooring, you can set up the ageless look of SPC Vinyl Plank Flooring by implementing your own design expertise to compliment the natural color and finish. ADM Flooring's Benevento Collection provides customers with a product perfectly made for their home and budget. The Bramare color guarantees an economical choice within our Select AB grade looking vinyl flooring. With a wire brushed texture and waterproof construction, we assure you that it will give a modern feel to your current or upcoming renovation. Bramare planks come with a micro bevel and a Valinge 2G click system.

## PRODUCT DESIGN AND SPECIFICATIONS

Bevel: Micro

Collection: Benevento

Color: Natural

Construction: Vinyl - Hot Press SPC +1.5IXPE

(Foam Pad)

Finish: UV Resistant + Waterproof

Grade: Select AB

Installation Pattern: Straight Plank

Janka Rating: n/a

**Plank Connection:** Valinge 2G Click

Plank Length: 72"

Plank Thickness: 8mm

Plank Width: 9"

**Sq.ft per Box:** 22.50

**Texture:** Wire Brushed