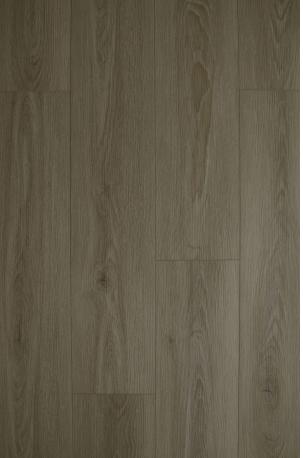

**Benevento Collection** 

Bevel: Micro

## **PRODUCT DESCRIPTION**

With flooring manufactured by ADM Flooring, you can set up the ageless look of SPC Vinyl Plank Flooring by implementing your own design expertise to compliment the color and finish. ADM Flooring's Benevento Collection provides customers with a product perfectly made for their home and budget. The Inverna color guarantees an economical choice within our ABCD grade looking vinyl flooring. With a wire brushed texture and waterproof construction, we assure you that it will give a modern feel to your current or upcoming renovation. Inverna planks come with a micro bevel and a Valinge 2G click system.

This distinctive vinyl floor is sealed with a UV Resistant finish.

PLEASE NOTE: True color may vary based on your monitor settings. We recommend ordering samples to review the flooring in person.

| Collection:           | Benevento                      | Plank Length:                | 72"          |
|-----------------------|--------------------------------|------------------------------|--------------|
| Color:                | Grey                           | Plank Thickness:             | 6.5mm        |
| Construction:         | Vinyl - Hot Press SPC +1.5IXPE | Plank Width:                 | 9"           |
|                       | (Foam Pad)                     | Sq.ft per Box:               | 26.95        |
| Finish:               | UV Resistant + Waterprooof     | <br>Torturo:                 | Wire Brushed |
| Grade:                | ABCD                           |                              |              |
| Installation Pattern: | Straight Plank                 | Wear Layer:<br>Wood Species: | 0.5mm/20mil  |
|                       | 5                              |                              | n/a (Vinyl)  |
| Janka Rating:         | n/a                            |                              |              |