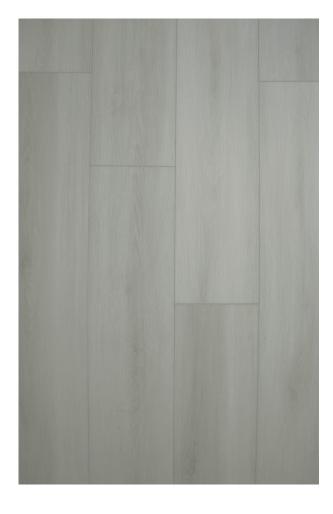

## **LUCE NEBBIA (LVP)**

Benevento Collection

## PRODUCT DESCRIPTION

With flooring manufactured by ADM, you can set up the ageless look of SPC Vinyl Plank Flooring by implementing your own design expertise to the color and finish. ADM Flooring collection provides customers with a product perfectly made for their home and budget. The Luce Nebbia guarantees an economical choice within our ABCD grade. With a random surface texture and water resistant color we assure you that it will give a modern feel to your current or upcoming renovation. Luce Nebbia planks come with a micro bevel and a Valinge 2G click system.

## PRODUCT DESIGN AND SPECIFICATIONS

Bevel: Micro

Collection: Benevento

Color: Grey

Construction: Vinyl - Hot Press SPC +1.5IXPE

(Foam Pad)

Finish: UV Resistant + Waterprooof

Grade: ABCD