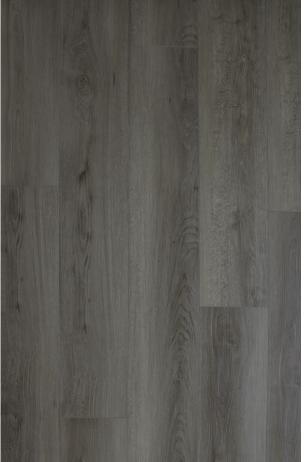

## **PRODUCT DESCRIPTION**

With flooring manufactured by ADM Flooring, you can set up the ageless look of SPC Vinyl Plank Flooring by implementing your own design expertise to compliment the color and finish. ADM Flooring's Benevento Collection provides customers with a product perfectly made for their home and budget. The Tempesto color guarantees an economical choice within our ABCD grade looking vinyl flooring. With a wire brushed texture and waterproof construction, we assure you that it will give a modern feel to your current or upcoming renovation. Tempesto planks come with a micro bevel and a Valinge 2G click system.

This distinctive vinyl floor is sealed with a UV Resistant finish.

PLEASE NOTE: True color may vary based on your monitor settings. We recommend ordering samples to review the flooring in person.

| Color:                | Grey                                         | Plank Thickness: | 6.5mm        |
|-----------------------|----------------------------------------------|------------------|--------------|
| Construction:         | Vinyl - Hot Press SPC +1.5IXPE<br>(Foam Pad) | Plank Width:     | 9"           |
|                       |                                              | Sq.ft per Box:   | 26.95        |
| Finish:               | UV Resistant + Waterprooof                   | • •              |              |
| Grade:                |                                              | Texture:         | Wire Brushed |
| Glaue.                | ADCD                                         | Wear Laver:      | 0.5mm/20mil  |
| Installation Pattern: | Straight Plank                               |                  |              |
| Janka Rating:         | n/a                                          | Wood Species:    | n/a (Vinyl)  |