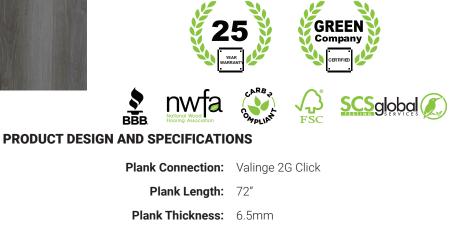

This distinctive vinyl floor is sealed with a UV Resistant finish.

PLEASE NOTE: True color may vary based on your monitor settings. We recommend ordering samples to review the flooring in person.

| Color:                | Grey                                         | Plank Thickness: | 6.5mm        |
|-----------------------|----------------------------------------------|------------------|--------------|
| Construction:         | Vinyl - Hot Press SPC +1.5IXPE<br>(Foam Pad) | Plank Width:     | 9"           |
|                       |                                              | Sq.ft per Box:   | 26.95        |
| Finish:               | UV Resistant + Waterprooof                   | • •              |              |
| Grade:                |                                              | Texture:         | Wire Brushed |
| Glaue.                | ADCD                                         | Wear Laver:      | 0.5mm/20mil  |
| Installation Pattern: | Straight Plank                               |                  |              |
| Janka Rating:         | n/a                                          | Wood Species:    | n/a (Vinyl)  |