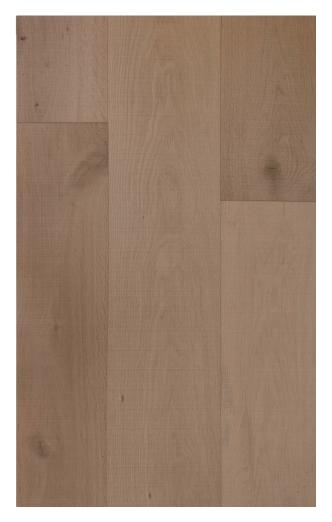

With flooring manufactured by ADM, you can set up the ageless look of European White Oak engineered hardwood flooring by implementing your own design expertise to the color and finish. ADM Flooring collections provide customers with a product perfectly made for their home and budget. Ardesia guarantees an economical choice within our ABCD (Character) grade. We assure you that it will give a modern feel to your current or upcoming renovation with its classic Light European White Oak color and style combination.

Each box of Ardesia contains 24.63 square feet of engineered hardwood. It has Wire Brushed surface texture and the planks are Random up to 7ft (Most pieces are 7ft) long. Our flooring is constructed from layers of plywood, topped with a solid European White Oak veneer.

## **PRODUCT DESIGN AND SPECIFICATIONS**

| Bevel:                | Micro               | Plank Connection: | Tongue and Groove                      |
|-----------------------|---------------------|-------------------|----------------------------------------|
| Collection:           | Lombardy            | Plank Length:     | Random Up to 7ft (Most pieces are 7ft) |
| Color:                | Light               | Plank Thickness:  | 5/8"                                   |
| Construction:         | Engineered Hardwood | Plank Width:      | 10-1/4"                                |
| Finish:               | UV Lacquer          | Sq.ft per Box:    | 24.63                                  |
| Grade:                | ABCD (Character)    | Texture:          | Wire Brushed                           |
| Installation Pattern: | Straight Plank      | Wear Layer:       | 4mm                                    |
| Janka Rating:         | 1360                | Wood Species:     | European White Oak                     |
| Oil Finish:           | Natural             |                   |                                        |