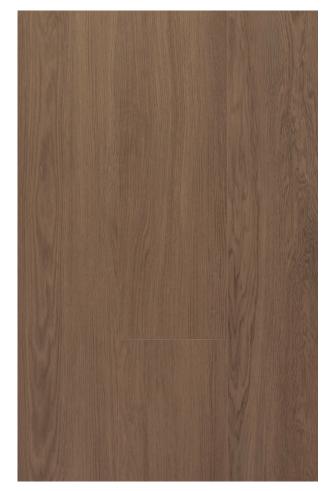

## **RICCA NOCE (XDF)**

**Benevento Collection** 

## PRODUCT DESCRIPTION

Introducing Ricca Noce, a very popular color from our selection of XDF flooring, the ultimate solution for those seeking unparalleled durability and style. Engineered to withstand the toughest of conditions, XDF stands out as a true champion with its 100% waterproof structure. Say farewell to worries about spills, moisture, or water damage, as this innovative flooring solution ensures complete protection in almost any environment, from kitchens to bathrooms and beyond.

## **PRODUCT DESIGN AND SPECIFICATIONS**

| Bevel:                | Micro + Painted                    | Plank Connection: | Uniclic System™                 |
|-----------------------|------------------------------------|-------------------|---------------------------------|
| Collection:           | Benevento                          | Plank Length:     | Two Lengths (31-3/4" & 63-1/2") |
| Color:                | Dark                               | Plank Thickness:  | 9.5mm (3/8")                    |
| Construction:         | XDF Core + 1.5mm XPE<br>(Foam Pad) | Plank Width:      | 9.5mm x 9" Wide Waterproof XDF  |
| Finish:               | Matte + UV Resistant + Waterproof  | Sq.ft per Box:    |                                 |
| Grade:                | Finish looks like Select AB        |                   | Wire Brushed                    |
| Installation Pattern: | Straight Plank                     | Wear Layer:       | AC5                             |