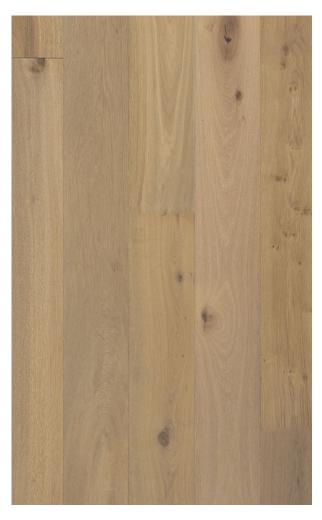

With flooring manufactured by ADM, you can set up the ageless look of European White Oak engineered hardwood flooring by implementing your own design expertise to the color and finish. ADM Flooring collections provide customers with a product perfectly made for their home and budget. Tortora guarantees an economical choice within our ABCD (Character) grade. We assure you that it will give a modern feel to your current or upcoming renovation with its classic Natural European White Oak color and style combination.

Each box of Tortora contains 22.73 square feet of engineered hardwood. It has Wire Brushed surface texture and the planks are Random up to 7ft (Most pieces are 7ft) long. Our flooring is constructed from layers of plywood, topped with a solid European White Oak veneer.

## PRODUCT DESIGN AND SPECIFICATIONS

**Bevel:** Micro Plank Connection: Tongue and Groove

Collection: Novara Plank Length: Random Up to 7ft (Most pieces are 7ft)

**Color:** Natural **Plank Thickness:** 5/8"

**Construction:** Engineered Hardwood **Plank Width:** 9-1/2"

**Finish:** UV Lacquer **Sq.ft per Box:** 22.73

Grade: ABCD (Character) Texture: Wire Brushed

**Installation Pattern:** Straight Plank **Wear Layer:** 4mm

Janka Rating: 1360 Wood Species: European White Oak