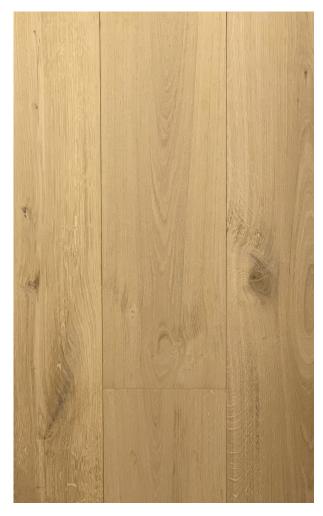

## **PRODUCT DESCRIPTION**

Unfinished (9.5)'s wear layer is constructed from 4mm solid European White Oak Hardwood and its core is comprised of layers of plywood. Straight Plank flooring is one of the most sought after hardwood choices in the US. All of these layers combined result in a 5/8" total plank thickness and each plank measuring 9-1/2" in width.

With flooring manufactured by ADM, you can set up the ageless look of European White Oak engineered hardwood flooring by implementing your own design expertise to the color and finish. ADM Flooring collections provide customers with a product perfectly made for their home and budget. Unfinished (9.5) guarantees an economical choice within our ABCD (Character) grade. We assure you that it will give a modern feel to your current or upcoming renovation with its classic Natural European White Oak color and style combination.

Each box of Unfinished (9.5) contains 22.73 square feet of engineered hardwood. It has Unfinished surface texture and the planks are Random up to 7ft (Most pieces are 7ft) long. Our flooring is constructed from layers of plywood, topped with a solid European White Oak veneer.